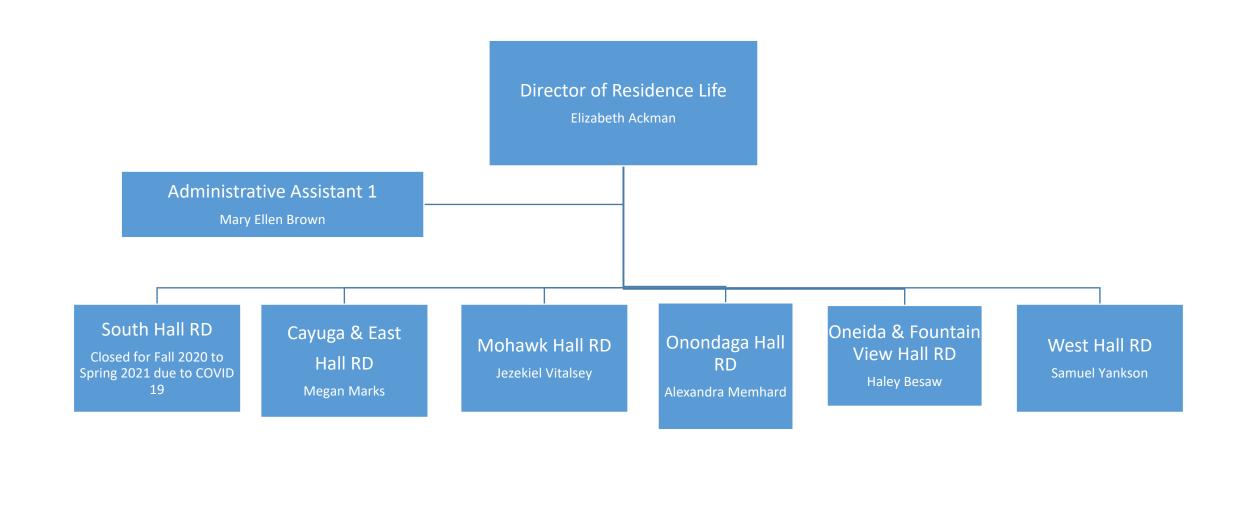

hood. AS

Liberal Arts & Sciences: Teacher Education Transfer – Early Childhood, AA

Liberal Arts & Sciences: Teacher Education Transfer – Early Childhood, AS

Science, Technology & Society, BS

Videojournalism, B.Tech

Co Chairs: William Cesare & Laura Pierie

### **Individual Studies**

Individual Studies -Morrisville, AA

Individual Studies - Norwich. AA

> Individual Studies -Morrisville, AAS

Individual Studies - Norwich. AAS

> Individual Studies -Morrisville, AS

**Director: Julia Rizzo** 

### General Education

Chemistry Mathematics **Natural Sciences Physics** 

Co-Chairs: Mark McPike & **Wyatt Galusky** 

Social Science

### Nursing

Nursing, BS Nursing, AAS Nursing - Norwich, AAS

> **Director: Jane** Stephenson

**Co-Chairs: Kristen Peck-Sanford** 

Secretary

Andrea Mazor





## Office Assistant 1 Sharry Woodcock Rita Goyette Assistant Director of Student Activities Marc Cianciola