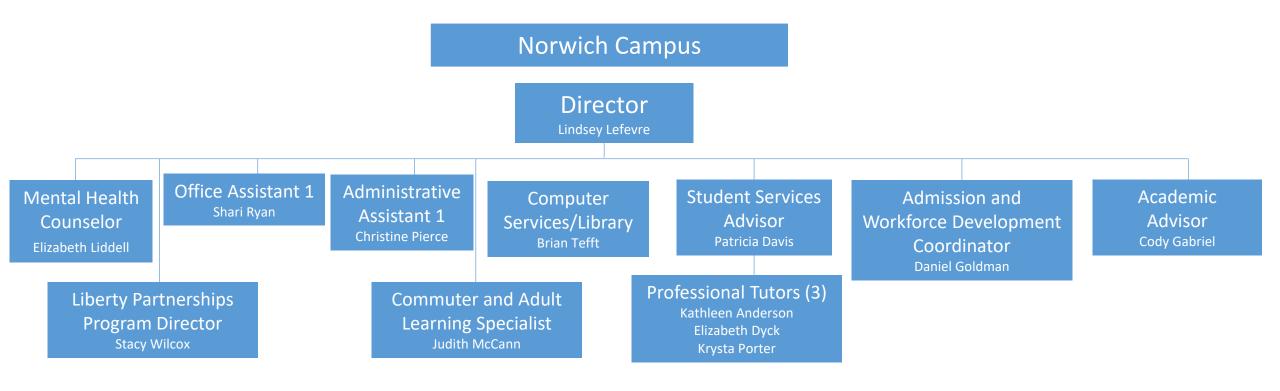

ldhood. AS

Liberal Arts & Sciences: Teacher Education Transfer – Early Childhood, AA

Liberal Arts & Sciences: Teacher Education Transfer – Early Childhood, AS

Science, Technology & Society, BS

Videojournalism, B.Tech

Co Chairs: William Cesare & Laura Pierie

### **Individual Studies**

Individual Studies -Morrisville, AA

Individual Studies - Norwich. AA

> Individual Studies -Morrisville, AAS

Individual Studies - Norwich. AAS

> Individual Studies -Morrisville, AS

**Director: Julia Rizzo** 

### General Education

Chemistry Mathematics **Natural Sciences Physics** 

Co-Chairs: Mark McPike & **Wyatt Galusky** 

Social Science

### Nursing

Nursing, BS Nursing, AAS Nursing - Norwich, AAS

> **Director: Jane** Stephenson

**Co-Chairs: Kristen Peck-Sanford** 

Secretary

Andrea Mazor





## Office Assistant 1 Sharry Woodcock Rita Goyette Assistant Director of Student Activities Marc Cianciola