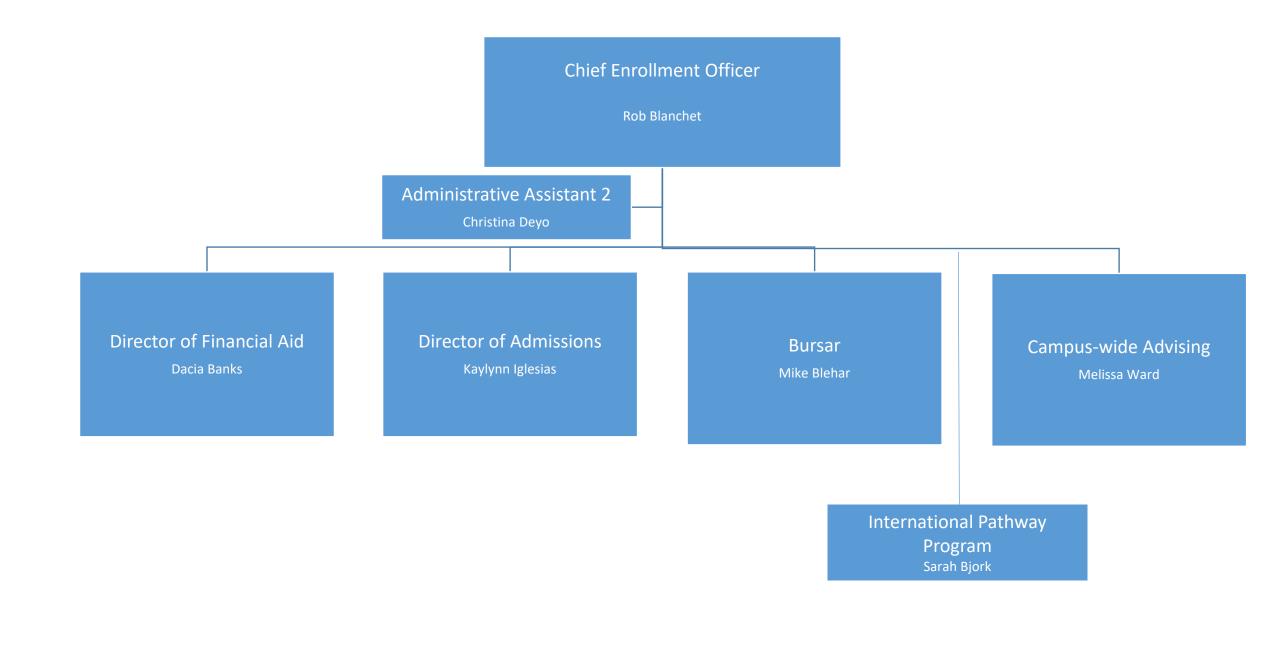

# Director of Accessibility Services Adair Milmoe Assistant Coordinator Gwen Henry

### International Pathway Programs Director

Sarah Bjork

Assistant

Peggy Hull – English

### (2) Admin Asst 1

Susan Parkhurst & Dawn Morton-Miller