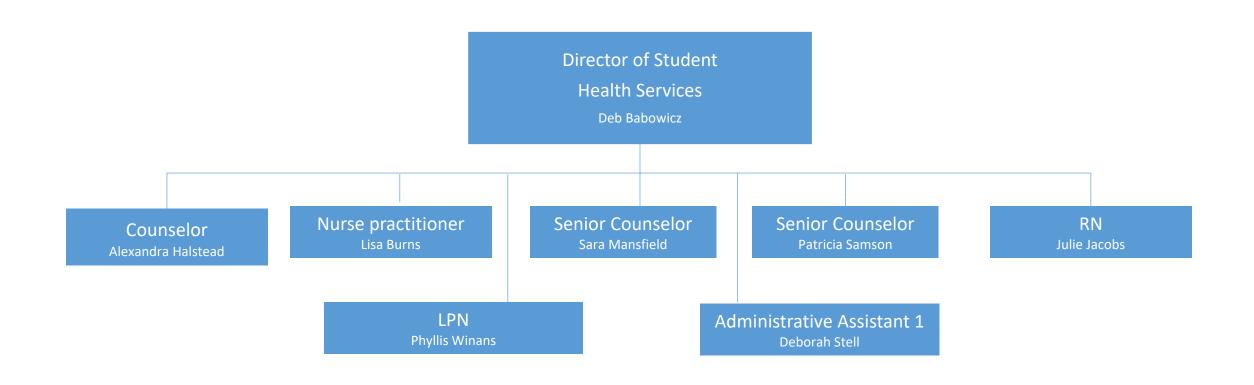

Teacher Education Transfer – Early Childhood, AS

Science, Technology & Society, BS

Videojournalism, B.Tech

Co Chairs: William Cesare & Laura Pierie

### **Individual Studies**

Individual Studies -Morrisville, AA

Individual Studies - Norwich. AA

> Individual Studies -Morrisville, AAS

Individual Studies - Norwich. AAS

> Individual Studies -Morrisville, AS

**Director: Julia Rizzo** 

### General Education

Chemistry Mathematics **Natural Sciences Physics** 

Co-Chairs: Mark McPike & **Wyatt Galusky** 

Social Science

### Nursing

Nursing, BS Nursing, AAS Nursing - Norwich, AAS

> **Director: Jane** Stephenson

**Co-Chairs: Kristen Peck-Sanford** 

Secretary

Andrea Mazor





## Office Assistant 1 Sharry Woodcock Rita Goyette Assistant Director of Student Activities Marc Cianciola